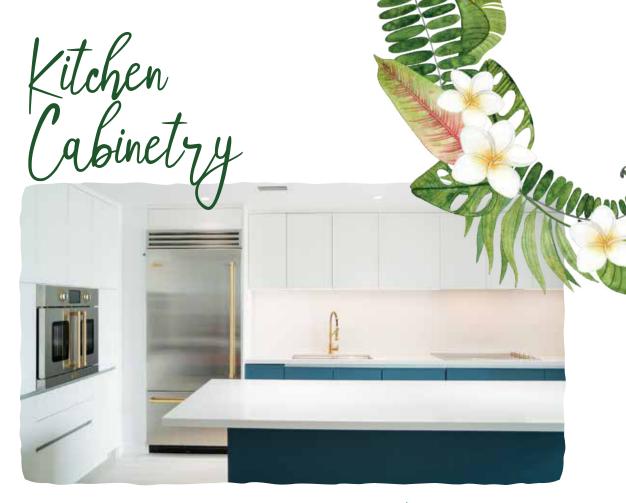

We have a keen eye for detail and take pride in creating quality work that is both durable and beautiful.

www.woodlot.co

At Woodlot, we create custom kitchens cabinets and more unique to our client's needs and aesthetics.

We skillfully balance form, style, and function, weaving materials, textures, and finishes to transform a simple room into a purposeful space with heart and soul.